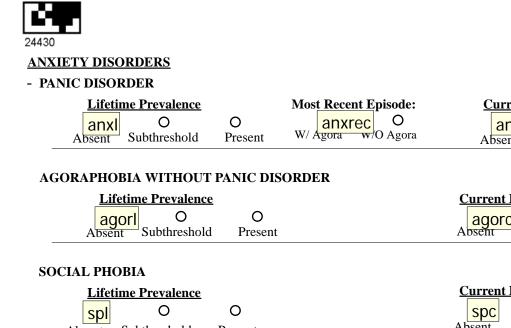

| Lifetime Prevalence       Current Diagnosis         Absent       Subthreshold       Present         SOCIAL PHOBIA       Iterime Prevalence       Current Diagnosis         Spl       O       Spc       O         Absent       Subthreshold       Present       Present         SPECIFIC PHOBIA       Present       Absent       Present         SPECIFIC PHOBIA       O       Absent       Present         SPECIFIC PHOBIA       Present       Absent       Present         OBSESSIVE COMPULSIVE DISORDER       O       Absent       Present |  |  |  |  |
|----------------------------------------------------------------------------------------------------------------------------------------------------------------------------------------------------------------------------------------------------------------------------------------------------------------------------------------------------------------------------------------------------------------------------------------------------------------------------------------------------------------------------------------------|--|--|--|--|
| Absent     Subthreshold     Present       SOCIAL PHOBIA     Lifetime Prevalence     Current Diagnosis       Spi     O     O       Absent     Subthreshold     Present       Absent     Subthreshold     Present       SPECIFIC PHOBIA     Ifetime Prevalence     Current Diagnosis                                                                                                                                                                                                                                                           |  |  |  |  |
| Absent     Subthreshold     Present       SOCIAL PHOBIA     Lifetime Prevalence     Current Diagnosis       Spi     O     O       Absent     Subthreshold     Present       Absent     Subthreshold     Present       SPECIFIC PHOBIA     Ifetime Prevalence     Current Diagnosis                                                                                                                                                                                                                                                           |  |  |  |  |
| Lifetime Prevalence       Current Diagnosis         Spi       O       O         Absent       Subthreshold       Present         SPECIFIC PHOBIA       Lifetime Prevalence       Current Diagnosis                                                                                                                                                                                                                                                                                                                                            |  |  |  |  |
| Lifetime Prevalence       Current Diagnosis         Spi       O       O         Absent       Subthreshold       Present         SPECIFIC PHOBIA       Lifetime Prevalence       Current Diagnosis                                                                                                                                                                                                                                                                                                                                            |  |  |  |  |
| Spl       O       O         Absent       Subthreshold       Present         SPECIFIC PHOBIA       Lifetime Prevalence       Current Diagnosis                                                                                                                                                                                                                                                                                                                                                                                                |  |  |  |  |
| Spl       O       O         Absent       Subthreshold       Present         SPECIFIC PHOBIA       Lifetime Prevalence       Current Diagnosis                                                                                                                                                                                                                                                                                                                                                                                                |  |  |  |  |
| Absent     Subthreshold     Present       Absent     Subthreshold     Present       SPECIFIC PHOBIA     Lifetime Prevalence     Current Diagnosis                                                                                                                                                                                                                                                                                                                                                                                            |  |  |  |  |
| Absent     Submession     Hesent       SPECIFIC PHOBIA     Lifetime Prevalence     Current Diagnosis       Absent     Subthreshold     O       Absent     Subthreshold     Present       OBSESSIVE COMPULSIVE DISORDER     Lifetime Prevalence     Current Diagnosis       Lifetime Prevalence     Current Diagnosis                                                                                                                                                                                                                         |  |  |  |  |
| Lifetime Prevalence       Current Diagnosis         phobl       O       O         Absent       Subthreshold       Present         OBSESSIVE COMPULSIVE DISORDER       Current Diagnosis         Lifetime Prevalence       Current Diagnosis                                                                                                                                                                                                                                                                                                  |  |  |  |  |
| Lifetime Prevalence       Current Diagnosis         phobl       O       O         Absent       Subthreshold       Present         OBSESSIVE COMPULSIVE DISORDER       Current Diagnosis         Lifetime Prevalence       Current Diagnosis                                                                                                                                                                                                                                                                                                  |  |  |  |  |
| Absent     O     O       Absent     O     Present       OBSESSIVE COMPULSIVE DISORDER     Lifetime Prevalence     Current Diagnosis                                                                                                                                                                                                                                                                                                                                                                                                          |  |  |  |  |
| OBSESSIVE COMPULSIVE DISORDER <u>Lifetime Prevalence</u> <u>Current Diagnosis</u>                                                                                                                                                                                                                                                                                                                                                                                                                                                            |  |  |  |  |
| OBSESSIVE COMPULSIVE DISORDER <u>Lifetime Prevalence</u> <u>Current Diagnosis</u>                                                                                                                                                                                                                                                                                                                                                                                                                                                            |  |  |  |  |
| OBSESSIVE COMPULSIVE DISORDER <u>Lifetime Prevalence</u> <u>Current Diagnosis</u>                                                                                                                                                                                                                                                                                                                                                                                                                                                            |  |  |  |  |
| Lifetime Prevalence Current Diagnosis                                                                                                                                                                                                                                                                                                                                                                                                                                                                                                        |  |  |  |  |
|                                                                                                                                                                                                                                                                                                                                                                                                                                                                                                                                              |  |  |  |  |
|                                                                                                                                                                                                                                                                                                                                                                                                                                                                                                                                              |  |  |  |  |
|                                                                                                                                                                                                                                                                                                                                                                                                                                                                                                                                              |  |  |  |  |
| Absent Subthreshold Present Absent Present                                                                                                                                                                                                                                                                                                                                                                                                                                                                                                   |  |  |  |  |
|                                                                                                                                                                                                                                                                                                                                                                                                                                                                                                                                              |  |  |  |  |
| GENERALIZED ANXIETY DISORDER                                                                                                                                                                                                                                                                                                                                                                                                                                                                                                                 |  |  |  |  |
|                                                                                                                                                                                                                                                                                                                                                                                                                                                                                                                                              |  |  |  |  |
| Lifetime Prevalence <u>Current Diagnosis</u>                                                                                                                                                                                                                                                                                                                                                                                                                                                                                                 |  |  |  |  |
| gadl O O gadc O                                                                                                                                                                                                                                                                                                                                                                                                                                                                                                                              |  |  |  |  |
| gadlOOgadcOAbsentSubthresholdPresentAbsentPresent                                                                                                                                                                                                                                                                                                                                                                                                                                                                                            |  |  |  |  |