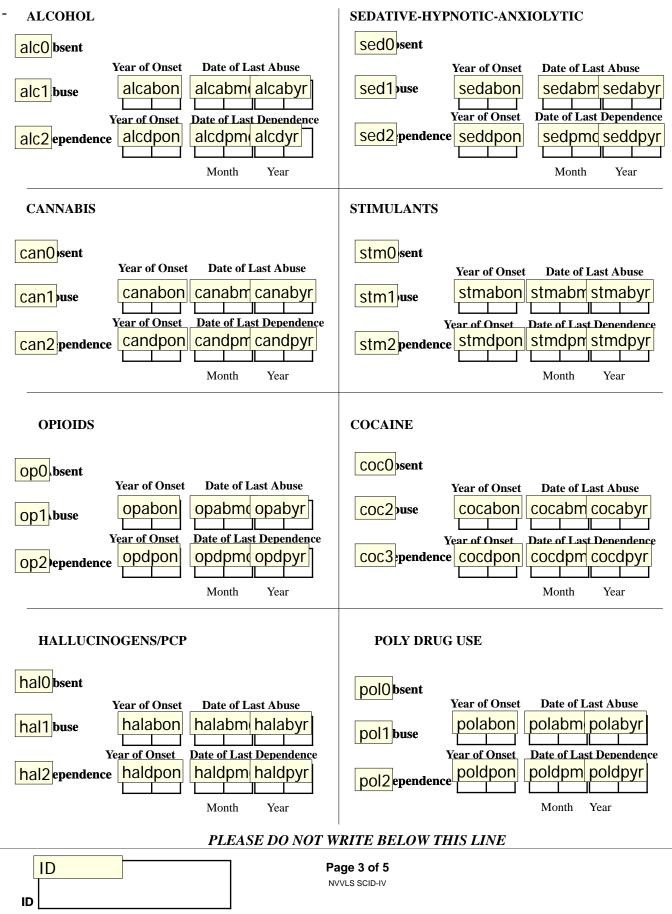

### SUBSTANCE USE DISORDERS

| <u>urrent Diagnosis</u> |         |  |  |  |
|-------------------------|---------|--|--|--|
| anxc                    | 0       |  |  |  |
| osent                   | Present |  |  |  |